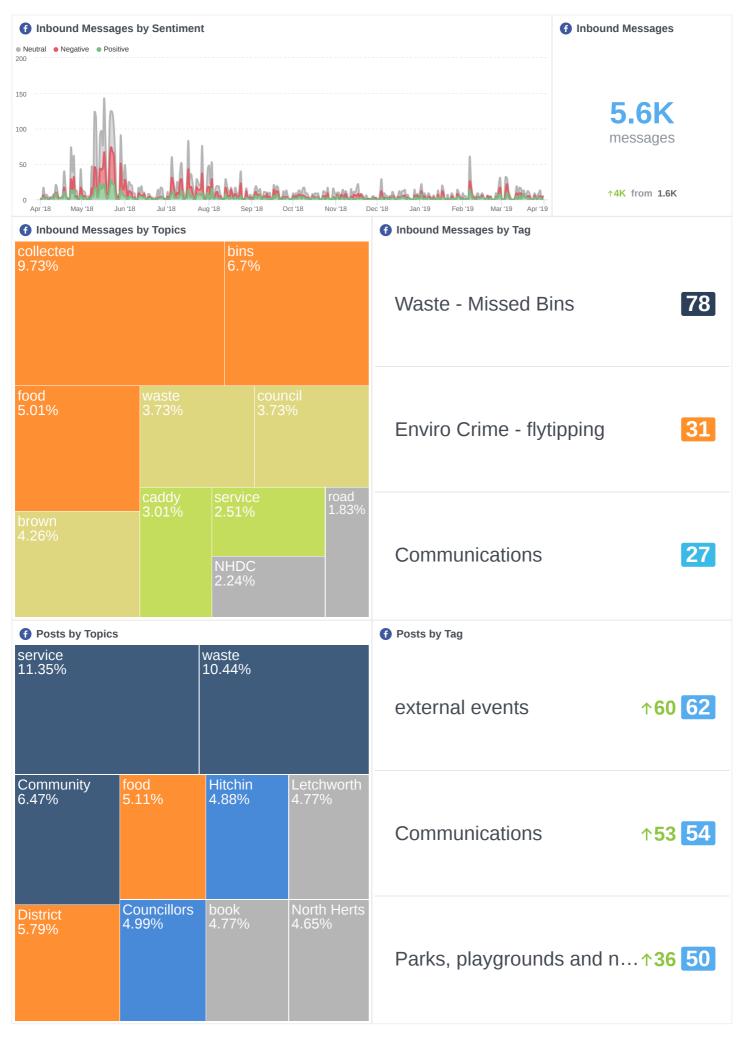

## **Facebook Dashboard**

- Apr 01, 2018 Mar 31, 2019
- Apr 01, 2017 Mar 31, 2018

| ate |                                      | Message                                                                                                                                                                                                                                                                                                                                                                                                                            | <b>l</b> Reactions ▼ | Comments | Shares | Ow.ly Click |
|-----|--------------------------------------|------------------------------------------------------------------------------------------------------------------------------------------------------------------------------------------------------------------------------------------------------------------------------------------------------------------------------------------------------------------------------------------------------------------------------------|----------------------|----------|--------|-------------|
|     | North<br>Hertfordsh<br>Mar 16, 12:30 | Congratulations to L'Artista in #Letchworth for being awarded a food hygiene rating of 5 by our Environmental Health team. Find out more about how we score establishments that serve food here: http://ow.ly/ffBD30o2vVs #NorthHerts  Environmental health                                                                                                                                                                        | 130                  | 24       | 31     | 7           |
| **  | North<br>Hertfordsh<br>Jan 28, 13:25 | Due to recent antisocial behaviour, including fire damage, the toilets in Howard Park & Gardens have been temporarily closed. Damage to a toilet cubicle and other acts of vandalism have led to the Police and Fire Service being involved. We will continue to monitor the situation.  Solution of the Police and Fire Service being involved. We will continue to monitor the situation.                                        | 56                   | 20       | 10     |             |
|     | North<br>Hertfordsh<br>May 11, 12:15 | From next week, we will start collecting household batteries on your grey bin mixed #recycling collection day. Household batteries (AAA, AA, B, C, D) should be placed in tied plastic bags and placed on the lid of your grey recycling bin for collection.  Waste - recycling                                                                                                                                                    | 53                   | 43       | 24     |             |
| *   | North<br>Hertfordsh<br>Feb 06, 10:00 | Congratulations to USA Fried Chicken in #Letchworth who were scored with a food hygiene rating of 5 by our Environmental Health team. You can check the rating of any restaurant, takeaway or food shop at the Food Standards Agency website: http://ratings.food.gov.uk #NorthHerts  Environmental health                                                                                                                         | 51                   | 93       | 67     |             |
|     | North<br>Hertfordsh<br>Mar 15, 16:30 | Vandalism closes public toilets in #Letchworth's Howard Park and Gardens again http://ow.ly/wfi830o3ISZ #NorthHerts  Parks, playgrounds an                                                                                                                                                                                                                                                                                         | 45                   | 20       | 2      | 1           |
| **  | North<br>Hertfordsh<br>Oct 15, 11:15 | Have you heard about Letchworth's Best Before Cafe? Surplus food from supermarkets is sold at Pay-as-you-feel prices, to help reduce food waste in the UK. Read more about this fantastic project in NH Now, the new digital magazine for North Herts: http://ow.ly/xPbC30mcNty  Communications                                                                                                                                    | 41                   | 5        | 21     | 11          |
|     | North<br>Hertfordsh<br>Oct 05, 15:30 | Competition time! We're thrilled to announce the launch of NH Now - a brand new digital magazine exploring all the great things North Herts has to offer. You can read it online right here: <a href="http://ow.ly/vGnH30m7dwe">http://ow.ly/vGnH30m7dwe</a> To celebrate, we're giving you a chance to win a family ticket to see 'Santa's New Sleigh' at Broadway Cinema & Theatre! To enter, simply LIKE this p  Communications | 40                   | 28       | 12     | 6           |
|     | North<br>Hertfordsh                  | Congratulations to the Potting Shed Cafe at Thorne's Garden Nursery for scoring a food hygiene rating of 5! You can check the rating of any restaurant, takeaway or food shop at the FoodStandardsAgency website: http://ratings.food.gov.u k/                                                                                                                                                                                     | 38                   | 3        | 0      |             |